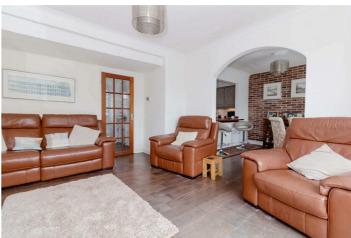

### Lounge 11'02 x 13'08 (3.40m x 4.17m)

Wood laminate flooring with an electric fireplace and double doors backing onto the garden.