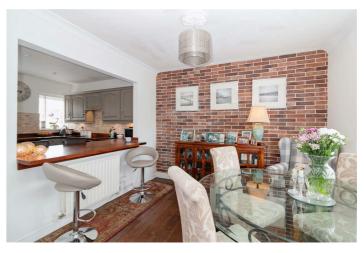

#### Diner 9'05 x 10'04 (2.87m x 3.15m)

Wood laminate flooring throughout, double glazed windows, radiator and a breakfast bar.