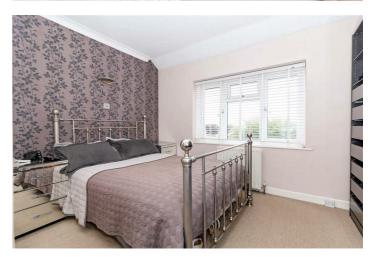

#### Entrance

UPC door leading into the hallway, laminate flooring, stairs to first floor, storage cupboard and a radiator with a cover.

Bedroom one 9'06 x 13'09 (2.90m x 4.19m ) Carpeted, Double Glazed Window and a covered radiator.