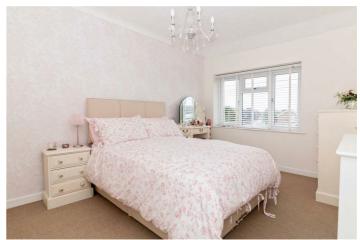

#### Entrance

UPC door leading into the hallway, laminate flooring, stairs to first floor, storage cupboard and a radiator with a cover.

Bedroom one 9'06 x 13'09 (2.90m x 4.19m ) Carpeted, Double Glazed Window and a covered radiator.