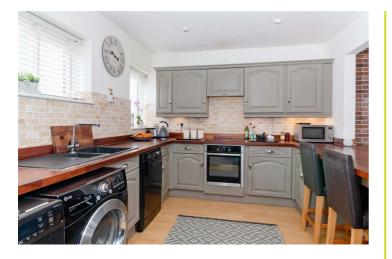

#### Kitchen 9'69 x 11'04 (2.74m x 3.45m)

Wood laminate flooring, space for; Fridge freezer, Dishwasher, Washing machine and a Tumble dryer. Integrated Electric hob and extractor oven. Has double glazing tiled walled and 2 windows and a breakfast bar.