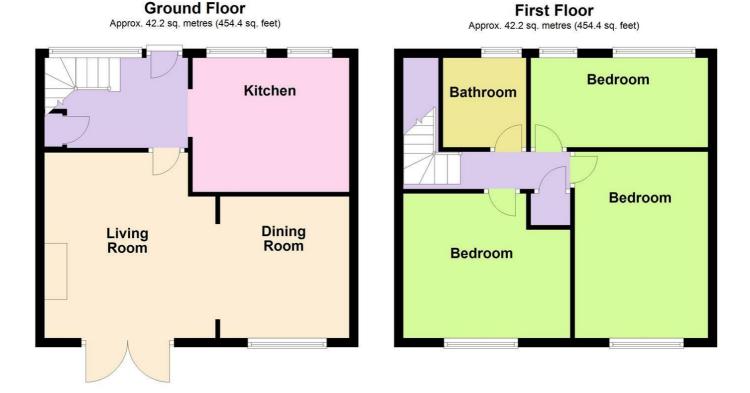

## Accommodation

### Lounge 11'02 x 13'08 (3.40m x 4.17m)

Wood laminate flooring with an electric fireplace and double doors backing onto the garden.

#### Diner 9'05 x 10'04 (2.87m x 3.15m)

Wood laminate flooring throughout, double glazed windows, radiator and a breakfast bar.

#### Kitchen 9'69 x 11'04 (2.74m x 3.45m)

Wood laminate flooring, space for; Fridge freezer, Dishwasher, Washing machine and a Tumble dryer. Integrated Electric hob and extractor oven. Has double glazing tiled walled and 2 windows and a breakfast bar.

#### Upstairs landing

Wooden laminate through, Storage cupboards and loft access.

#### Entrance

UPC door leading into the hallway, laminate flooring, stairs to first floor, storage cupboard and a radiator with a cover.

Bedroom one 9'06 x 13'09 (2.90m x 4.19m ) Carpeted, Double Glazed Window and a covered radiator.

Bedroom two 10'06 x 8'02 (3.20m x 2.49m) Carpeted, Double Glazed Window and a radiator.

bedroom three 10'06 x 8'02 (3.20m x 2.49m) Carpeted, Duel Double Glazed Windows and a radiator.

#### Bathroom

Tiled Flooring, Double glazed window, a bath with an overhead shower, basin and WC.

3-7 South Street. Lancing, West Sussex, BN15 8AE T: 01903 331737 E: lancing@robertluff.co.uk www.robertluff.co.uk

Total area: approx. 84.4 sq. metres (908.8 sq. feet)

The information provided about this property does not constitute or form any part of an offer or contract, nor may it be regarded as representations. All interested parties must verify accuracy and your solicitor must verify tenure/lease information, fixtures and fittings and, where the property has been extended/converted, planning/building regulation consents. All dimensions are approximate and quoted for guidance only as are floor plans which are not to scale and their accuracy cannot be confirmed. References to appliances and/or services does not imply that they are necessarily in working order or fit for the purpose.